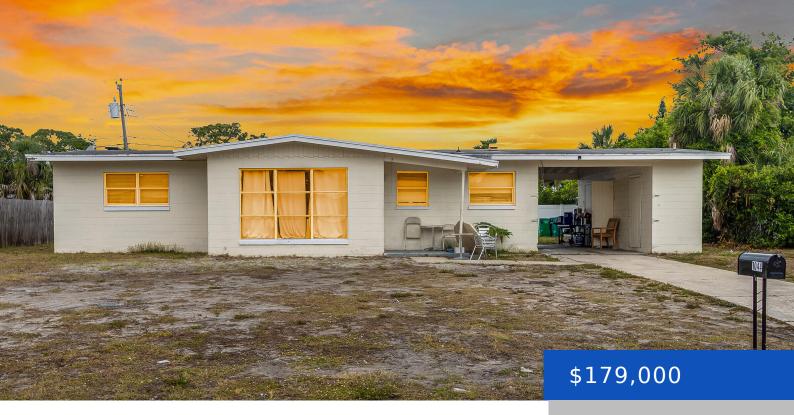

## 1044 AZALEA LANE, COCOA, FL, 32922

https://austingarnerrealestate.com

Great investment opportunity with high income producing rental income \$1,800 a month, lease expires 8/2025. Home has many updates with tile floors, fans, light fixtures and more. Huge lot! Kitchen has nice cabinets and countertops. Do not wait or it will be too late!

#### **Basics**

Category: Residential Type: Single Family Residence

Status: Active Bedrooms: 3 beds

Bathrooms: 1 bath Area: 1110 sq ft

Lot size: 0.2 sq ft Year built: 1957

**Subdivision Name:** Pineridge Subd **Bathrooms Full:** 1