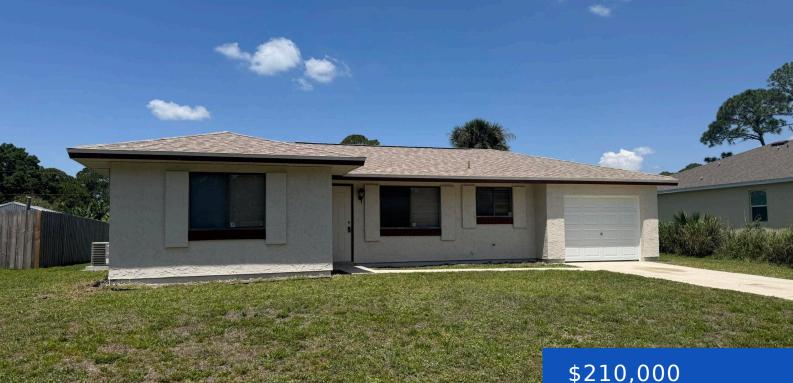

## 1112 WABASH ROAD, PALM BAY, FL, 32909

https://austingarnerrealestate.com

Great home now available for an affordable price! This home features a new roof (2 years old), new vinyl plank flooring throughout, a freshly painted interior and exterior, and a newer garage door. One of the standout features of this property is the outdoor living space. Step through the sliding glass doors to your private [...]

#### \$210,000

#### Basics

Category: Residential Status: Active Bathrooms: 1 bath Lot size: 0.24 sq ft Subdivision Name: Port Malabar Unit 16 Lot Size Acres: 0.24 acres Type: Single Family Residence Bedrooms: 2 beds Area: 904 sq ft Year built: 1984 Bathrooms Full: 1 County: Brevard

# **Building Details**

Construction Materials: Frame Sewer: Septic Tank Current Use: Residential, Single Family Roof: Shingle Architectural Style: Ranch Heating: Central, Electric, 1 Stories: 1 Levels: One