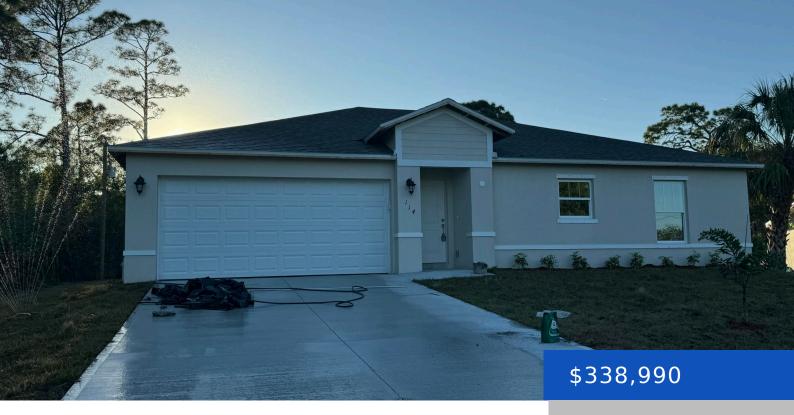

#### 114 DECORDRE ROAD, PALM BAY, FL, 32909

https://austingarnerrealestate.com

Dream home with city water! Stunning brand-new construction home seamlessly blends elegance, comfort, and modern convenience. Built with durable block and stucco construction, this open floor plan offers 4 bedrooms, 2 baths, and 1,654 sq. ft. of designed living space. Vaulted ceilings in the kitchen, dining, and living areas enhance the spacious feel, while Shaker-style [...]

#### Basics

**Type:** Single Family Residence Category: Residential

Status: Active Bedrooms: 4 beds

Bathrooms: 2 baths Area: 1654 sq ft

Lot size: 0.24 sq ft Year built: 2025

**Bathrooms Full: 2 Subdivision Name:** Port Malabar Country Club Unit 10

# **Building Details**

Building Area Total: 2162 sq ft Construction Materials: Block, Stucco

**Architectural Style:** Contemporary Sewer: Aerobic Septic

Heating: Central, 1 **Current Use:** Residential, Single Family