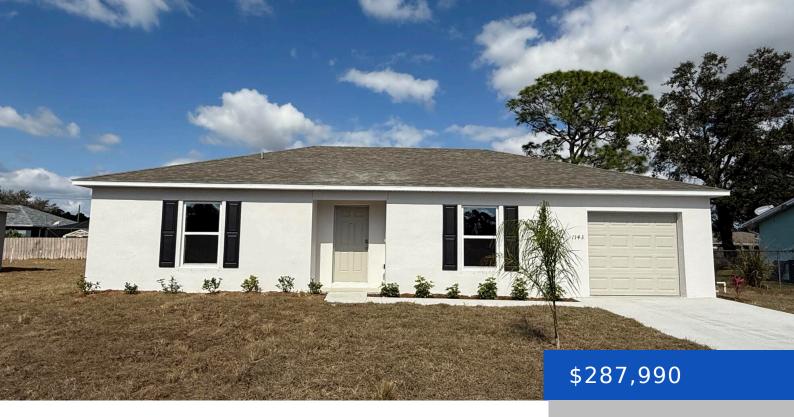

# 1143 DORCHESTER ROAD, PALM BAY, FL, 32907

https://austingarnerrealestate.com

READY NOW! HOME IS COMPLETE and AVAILABLE! Come see the beautiful Bamboo model which boasts 1239 square feet of living space and comes equipped with 2 bedrooms, 2 bathrooms and a single car garage. Inside features include vinyl in the wet areas and carpet through the rest of the home. Laminate countertops and 30" upper [...]

#### **Basics**

Category: Residential Type: Single Family Residence

Status: Active Bedrooms: 2 beds

Bathrooms: 2 baths Area: 1239 sq ft

Lot size: 0.23 sq ft Year built: 2025

**Subdivision Name:** Port Malabar Unit 14 **Bathrooms Full:** 2

### **Building Details**

Building Area Total: 1500 sq ft Construction Materials: Block, Concrete, Stucco

**Sewer:** Aerobic Septic **Heating:** Central, Electric, 1

Current Use: ResidentialStories: 1Roof: ShingleLevels: One