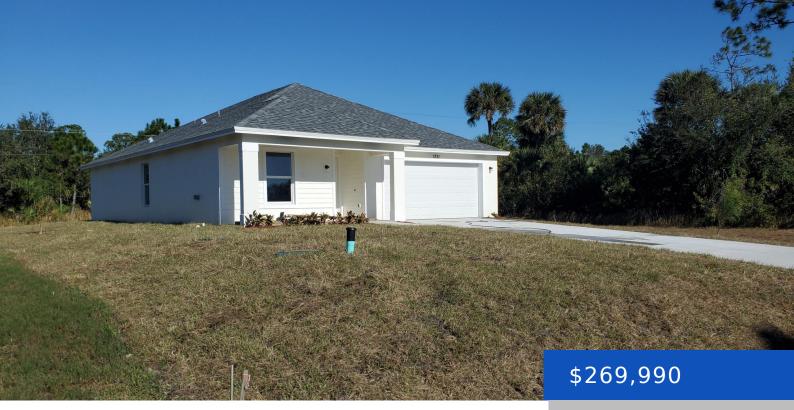

#### **1231 TOWNSENE ROAD, PALM BAY, FL, 32909** https://austingarnerrealestate.com

New single family home. This home offers 3 bedrooms 2 bathrooms open floor plan and a 2 car garage. Ceramic tile bathrooms floors and walls, carpet in bedrooms, stucco soffits, water softener, high energy efficient air conditioning. Listing agent is related to seller.

#### Basics

Category: Residential Status: Active Bathrooms: 2 baths Lot size: 0.23 sq ft Subdivision Name: Port Malabar Unit 23 Lot Size Acres: 0.23 acres Zoning: Residential Type: Single Family Residence Bedrooms: 3 beds Area: 1400 sq ft Year built: 2024 Bathrooms Full: 2 Rooms Total: 3 County: Brevard