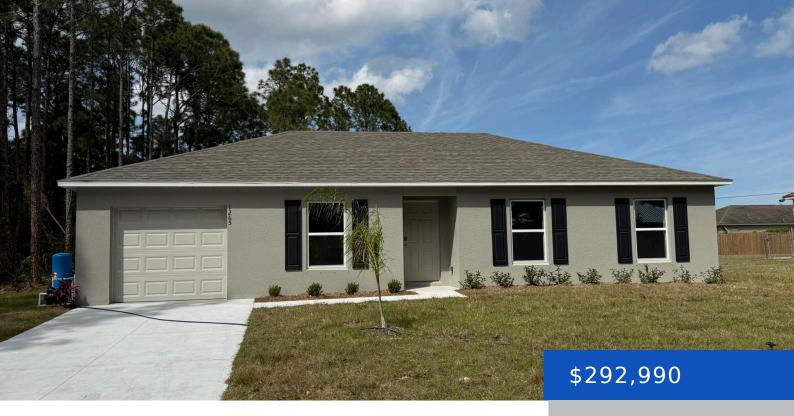

### 1265 SCHAYLER STREET, PALM BAY, FL, 32908

https://austingarnerrealestate.com

READY NOW! HOME IS COMPLETE! Come see the beautiful Palm floor model has 1243 square feet of living space and comes equipped with 3 bedrooms, 2 bathrooms and a single car garage. Inside features include stain resistant wall to wall carpeting in the main living areas and a vinyl floor in the wet areas. 30" [...]

#### **Basics**

Category: Residential Type: Single Family Residence

Status: Active Bedrooms: 3 beds

Bathrooms: 2 baths Area: 1243 sq ft

Lot size: 0.23 sq ft Year built: 2025

**Subdivision Name:** Port Malabar Unit 36 **Bathrooms Full:** 2

## **Building Details**

Building Area Total: 1500 sq ft Construction Materials: Block, Concrete, Stucco

**Sewer:** Aerobic Septic **Heating:** Central, Electric, 1

Current Use: ResidentialStories: 1Roof: ShingleLevels: One