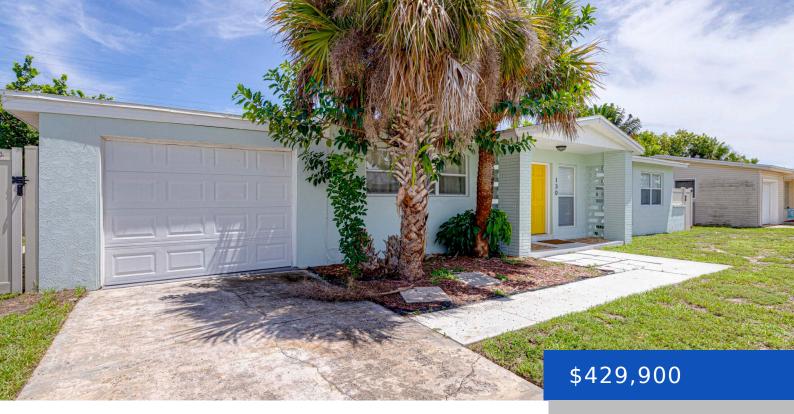

#### **130 MELALEUCA DRIVE, SATELLITE BEACH, FL,** 32937

https://austingarnerrealestate.com

PRICE REDUCTION!!! Beautiful 3-Bedroom, 2-Bath Home Near the Beach! This charming property features a newer AC (2022) and a newer water heater (2022) for your comfort and peace of mind. Step outside to an amazing fenced backyard with walkway pavers, perfect for entertaining guests, hosting family gatherings, or simply relaxing in your private outdoor space. [...]

- 3 beds
- 2 baths
- Single Family Residence
- Residentia
- Active
- 1300 sq fi

## Basics

Category: Residential Status: Active Bathrooms: 2 baths Lot size: 0.18 sq ft Subdivision Name: South Patrick Park Lot Size Acres: 0.18 acres Type: Single Family Residence Bedrooms: 3 beds Area: 1300 sq ft Year built: 1961 Bathrooms Full: 2 County: Brevard