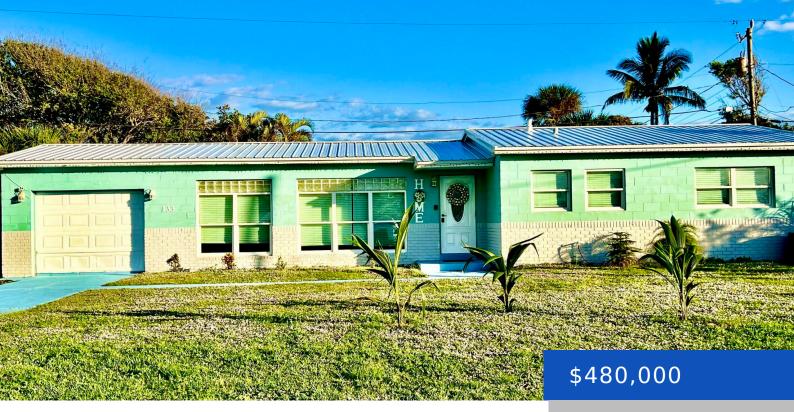

#### **133 NE FIRST STREET, SATELLITE BEACH, FL,** 32937

https://austingarnerrealestate.com

INVESTOR AND FAMILIES ALERT! JUST 2 BLOCKS FROM THE BEACH. BEAUTIFUL 3/2 SINGLE FAMILY HOME LOCATED IN THE HEART OF A VIBRANT NEGHBORHOOD. LARGE YARD WITH A POOL PROVIDES A SERENE OASIS FOR OUTDOOR ENJOYMENT AND RELAXATION. TAKE A SHORT WAY TO THE BEACH AND INDULGE IN SUN-SOAKED DAYS OF SWIMMING, SURFING OR SIMPLY LOUNGING [...]

- 3 beds
- 2 baths
- Single Family Residence
- Residentia
- Active
- 1662 sq ft

## Basics

Category: Residential Status: Active Bathrooms: 2 baths Lot size: 0.18 sq ft Subdivision Name: SOUTH PATRICK SHORES 3RD SEC Lot Size Acres: 0.18 acres County: Brevard Type: Single Family Residence Bedrooms: 3 beds Area: 1662 sq ft Year built: 1957 Bathrooms Full: 2 Zoning: Residential