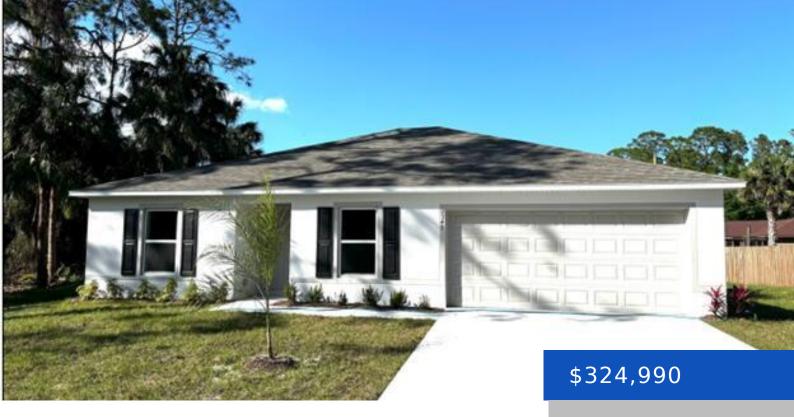

#### 1349 GIBBS ROAD, PALM BAY, FL, 32908

https://austingarnerrealestate.com

AVAILABLE NOW! HOME IS COMPLETE! The FOXTAIL, an affordable, block constructed home with top of the line features in every corner of the home. A welcoming Dining room that flows right into a vast Kitchen, with expansive Counters and Whirlpool appliances. This home is perfect for hosting and keeping the family together, with High Top [...]

- 3 beds
- 2 baths
- Single Family Residence
- Residential
- Active
- 1552 sq ft

#### **Basics**

Category: Residential Type: Single Family Residence

Status: Active Bedrooms: 3 beds

Bathrooms: 2 baths Area: 1552 sq ft
Lot size: 0.23 sq ft Year built: 2025

**Subdivision Name:** Port Malabar Unit 36 **Bathrooms Full:** 2