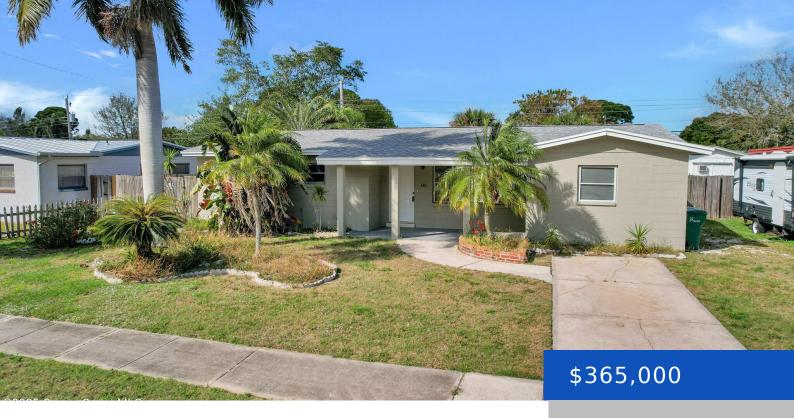

# 140 BRANDY LANE, MERRITT ISLAND, FL, 32952

https://austingarnerrealestate.com

Welcome to this rare 4-bedroom, 2-bathroom pool home in the highly sought-after Merritt Island! As you step inside, you'll be greeted by an open floor plan, perfect for modern living. The spacious living areas flow seamlessly into a well-appointed kitchen, making entertaining a breeze. A convenient inside laundry room adds to the home's practicality. But [...]

- 4 heds
- 2 baths
- Single Family Residence
- Residential
- Active
- 1416 sq ft

#### **Basics**

Category: Residential Type: Single Family Residence

Status: Active Bedrooms: 4 beds

Bathrooms: 2 baths Area: 1416 sq ft

Lot size: 0.18 sq ft Year built: 1964

**Subdivision Name:** Mitchell Manor **Bathrooms Full:** 2