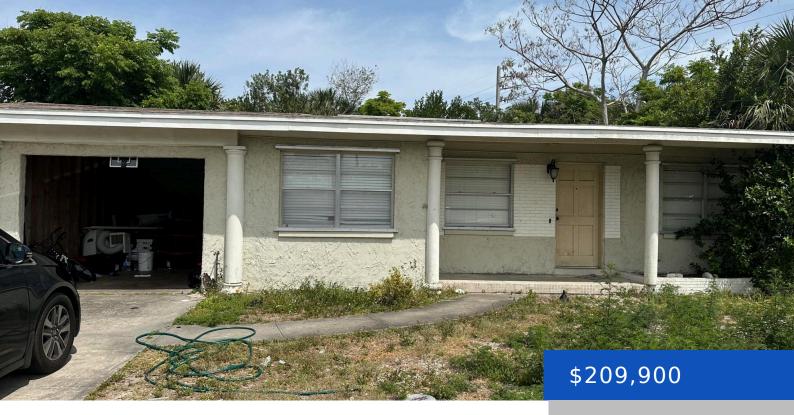

# 1441 HILLCREST DRIVE, MELBOURNE, FL, 32935

https://austingarnerrealestate.com

Concrete block home in Melbourne with tons of potential! Located less than 5 minutes from the beach and just a short drive to I-95, restaurants, and shopping. This well-situated property offers a solid structure, spacious layout, and endless possibilities for updates or investment. Ideal for those seeking a coastal lifestyle with nearby conveniences.

#### **Basics**

Category: Residential

**Status:** Active

Bathrooms: 2 baths Lot size: 0.21 sq ft

Subdivision Name: Hillcrest Subd

Lot Size Acres: 0.21 acres

**Type:** Single Family Residence

Bedrooms: 4 beds

**Area: 1260** sq ft **Year built:** 1957

**Bathrooms Full: 2** 

County: Brevard

## **Building Details**

Construction Materials: Block, Concrete

Sewer: Public Sewer

Current Use: Residential, Single Family

Roof: Shingle

Carport Spaces: 1

Architectural Style: A-Frame

Heating: Central, Electric, 1