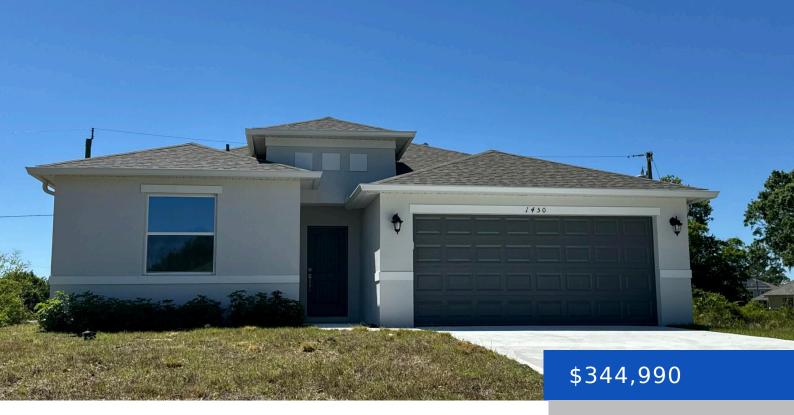

# 1450 PARAMOUNT AVENUE, PALM BAY, FL, 32909

https://austingarnerrealestate.com

MOVE-IN READY HOME! City Water! Brand-new construction home offers perfect blend of elegance, comfort, and modern convenience. Designed with durable block and stucco construction, open floor plan features 4 bedrooms, 2 baths, and 1,801 sq. ft. of designed living space. Soaring 9'4" ceilings throughout home create airy, spacious feel. Enjoy Florida outdoors with 6' x12' [...]

- 4 beds
- 2 baths
- Single Family Residence
- Residential
- Active
- 1801 sq ft

#### **Basics**

Category: Residential Type: Single Family Residence

Status: Active Bedrooms: 4 beds

Bathrooms: 2 baths Area: 1801 sq ft

Lot size: 0.23 sq ft Year built: 2024

**Subdivision Name:** Port Malabar Unit 16 **Bathrooms Full:** 2