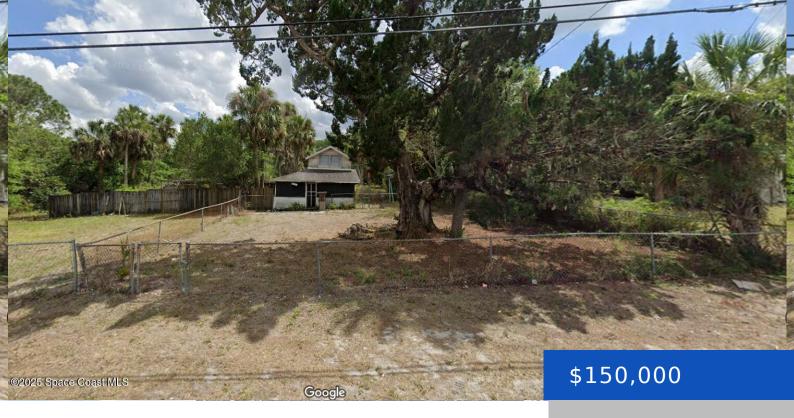

### 1509 BELLEVIEW ROAD, COCOA, FL, 32922

https://austingarnerrealestate.com

This house, built in 1940 and remodeled in 1987, is located on two lots in Cocoa, off Clearlake. It requires significant work and is not currently habitable. This property is ideal for a general contractor or builder, offering the potential to construct one larger property or two single-family homes. The current owners purchased it with [...]

#### **Basics**

Category: Residential Type: Single Family Residence

Status: Active Bedrooms: 1 bed

Bathrooms: 1 bath Area: 1000 sq ft

**Lot size: 0.32** sq ft **Year built:** 1940

**Subdivision Name:** Westland Heights Amended Plat of **Bathrooms Full:** 1