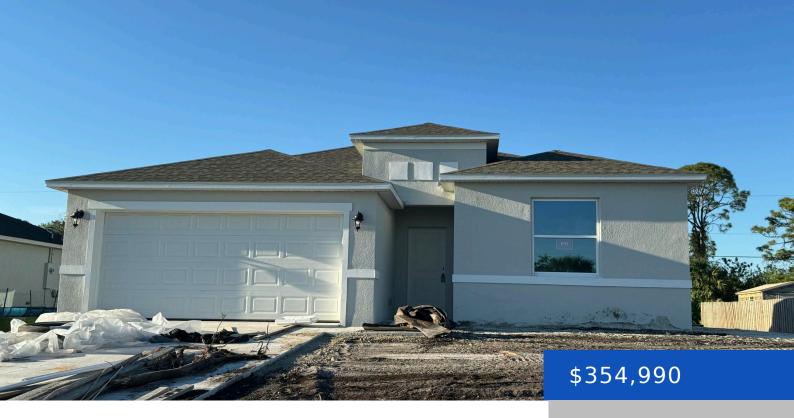

#### 1631 PALATKA ROAD, PALM BAY, FL, 32909

https://austingarnerrealestate.com

Dream home with city water! Brand-new construction home perfectly blends elegance, comfort, and modern convenience. Designed with durable block and stucco construction, open floor plan features 4 bedrooms, 2 baths, and 1,801 sq. ft. of designed living space. Soaring 9'4" ceilings throughout home create airy, spacious feel. Enjoy Florida outdoors with 6' x12' covered porch. [...]

#### **Basics**

Category: Residential Type: Single Family Residence

Status: Active Bedrooms: 4 beds

Bathrooms: 2 baths Area: 1801 sq ft
Lot size: 0.23 sq ft Year built: 2025

**Subdivision Name:** Port Malabar Unit 16 **Bathrooms Full:** 2

# **Building Details**

**Building Area Total: 2284** sq ft **Construction Materials:** Block, Stucco

**Architectural Style:** Contemporary **Sewer:** Aerobic Septic

**Heating:** Central, 1 **Current Use:** Residential, Single Family