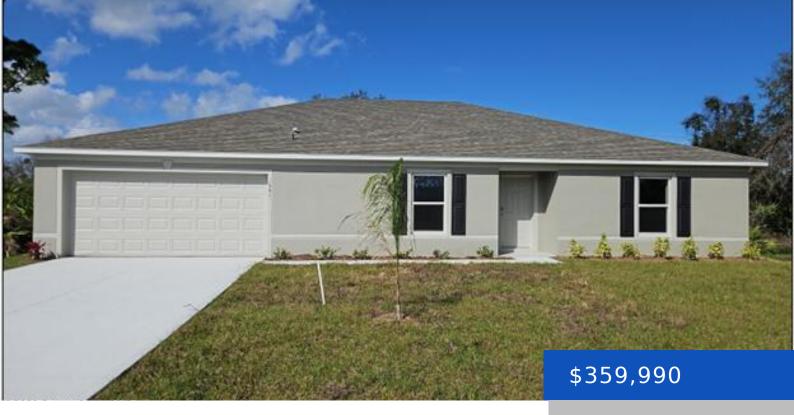

# 1661 WAINWRIGHT STREET, PALM BAY, FL, 32909

https://austingarnerrealestate.com

READY NOW!!! BRAND NEW and AVAILABLE!! Majestic Model!
Newly built, block constructed home includes energy smart
features throughout. Over 2100sf of living space, Four sizeable
Bedrooms and two Full Baths. If you're looking for an Open Floor
Plan, this is the home for you. Large Kitchen Island overlooking the
spacious Great Room. Comes with a [...]

#### **Basics**

Category: Residential Type: Single Family Residence

Status: Active Bedrooms: 4 beds

Bathrooms: 2 baths Area: 2134 sq ft

Lot size: 0.23 sq ft Year built: 2024

**Subdivision Name:** Port Malabar Unit 18 **Bathrooms Full:** 2

## **Building Details**

Building Area Total: 2572 sq ft Construction Materials: Block, Concrete, Stucco

**Sewer:** Septic Tank **Heating:** Central, Electric, 1

Current Use: ResidentialStories: 1Roof: ShingleLevels: One