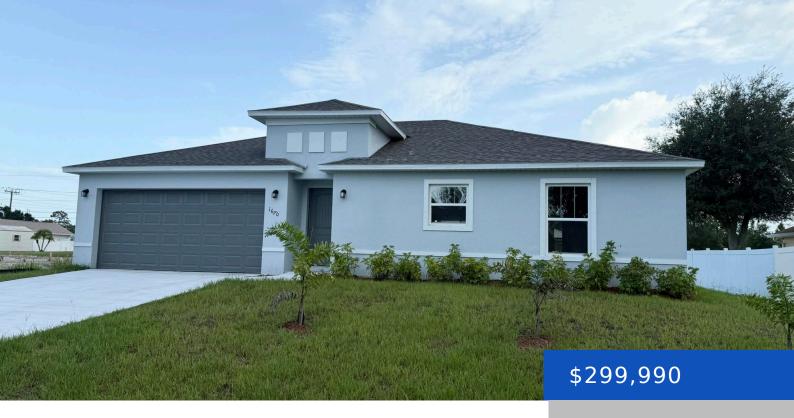

#### 1670 PUEBLO STREET, PALM BAY, FL, 32909

https://austingarnerrealestate.com

MOVE-IN READY! This stunning brand-new construction home seamlessly blends elegance, comfort, and modern convenience. Built with durable block and stucco construction, this open floor plan offers 3 bedrooms, 2 baths, and 1,504 sq. ft. of thoughtfully designed living space. Vaulted ceilings in the kitchen, dining, and living areas enhance the spacious feel, while Shaker-style cabinets [...]

#### Basics

Category: Residential **Type:** Single Family Residence

Status: Active **Bedrooms: 3** beds

Bathrooms: 2 baths **Area: 1504** sq ft Year built: 2024 Lot size: 0.23 sq ft

**Subdivision Name:** Port Malabar Unit 23 **Bathrooms Full: 2** 

# **Building Details**

Building Area Total: 2012 sq ft Construction Materials: Block, Stucco

**Architectural Style:** Contemporary **Sewer:** Aerobic Septic

Heating: Central, 1 **Current Use:** Residential, Single Family