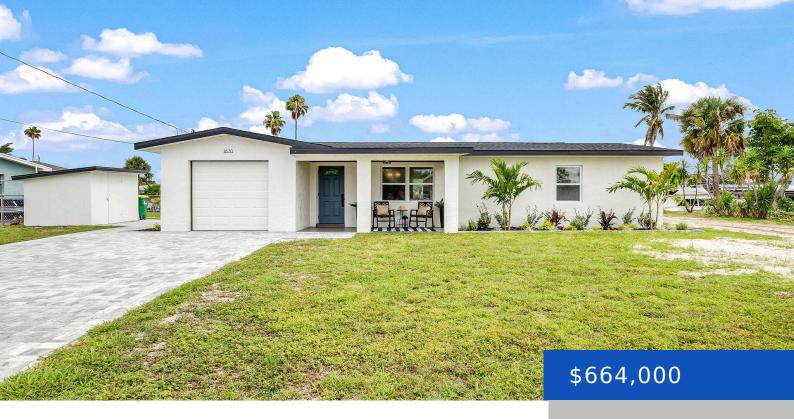

#### **1670 S HARBOR DRIVE, MERRITT ISLAND, FL, 32952**

https://austingarnerrealestate.com

NEW! NEW! NEW! Completely updated 3 bed 2 bath canal front home!

- 3 beds
- 2 baths
- Single Family Residence
- Residentia
- Active
- 1450 sq ft

### Basics

Category: Residential Status: Active Bathrooms: 2 baths Lot size: 0.23 sq ft Subdivision Name: Canaveral Subd Lot Size Acres: 0.23 acres Type: Single Family Residence Bedrooms: 3 beds Area: 1450 sq ft Year built: 1959 Bathrooms Full: 2 County: Brevard