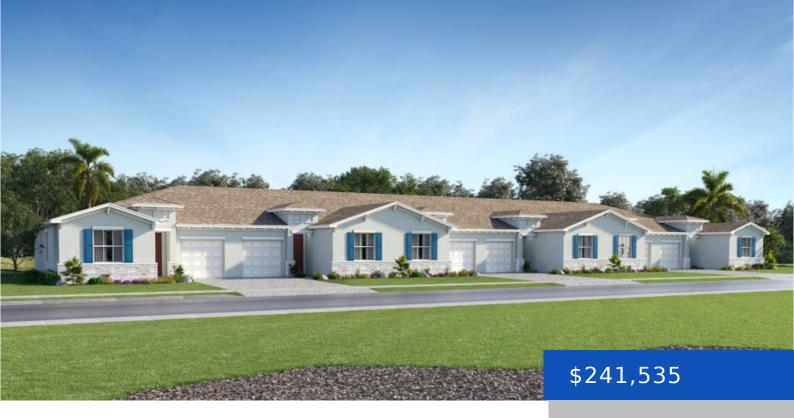

#### 1867 CERULEAN DRIVE, PALM BAY, FL, 32907

https://austingarnerrealestate.com

Welcome to Timbers at Everlands ~ Palm Bay's Newest 55+ Community. This single-story Hibiscus Model attached home provides the convenience of having everything you need on one level. The open-concept Great Room is comfortably located between the covered patio and kitchen featuring a large kitchen island. This home offers White Shaker style cabinets in the [...]

### **Basics**

Category: Residential Type: Single Family Residence

Status: Active Bedrooms: 2 beds

Bathrooms: 2 baths Area: 1308 sq ft

Lot size: 0.08 sq ft Year built: 2025

**Subdivision Name:** The Timbers at Everland **Bathrooms Full:** 2