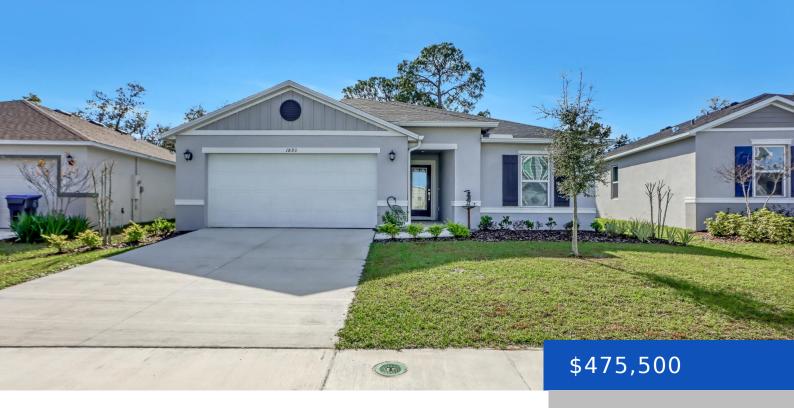

### 1893 CORVINA WAY, TITUSVILLE, FL, 32780

https://austingarnerrealestate.com

This brand-new home offers a popular open-concept floor plan with upgraded tile flooring and a screened patio overlooking a serene conservation view—perfect for relaxing or entertaining. The modern kitchen overlooks the spacious great room with volume ceilings and features 36-inch boardwalk cabinets, Silestone® Miami Vena countertops, an island, and stainless-steel Whirlpool® appliances. The private primary [...]

#### Basics

Category: Residential **Type:** Single Family Residence

Status: Active Bedrooms: 4 beds

Bathrooms: 2 baths **Area: 1707** sq ft Year built: 2024 Lot size: 0.15 sq ft

Subdivision Name: Verona **Bathrooms Full: 2** 