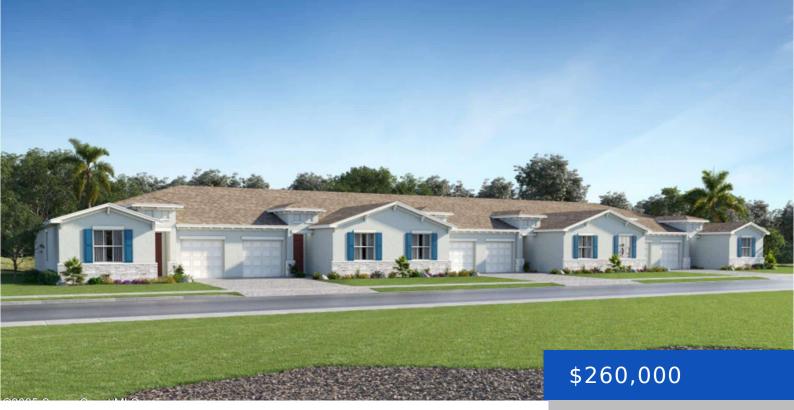

#### **1916 CERULEAN DRIVE, PALM BAY, FL, 32907** https://austingarnerrealestate.com

Welcome to Timbers at Everlands ~ Palms Bay's Newest 55+ Community. This single-story Cosmos Model attached end unit home provides the convenience of having everything you need on one level. The open-concept Great Room is comfortably located between the covered patio and kitchen featuring a large kitchen island. This home offers Grey Shaker style cabinets [...]

## Basics

Category: Residential Status: Active Bathrooms: 2 baths Lot size: 0.13 sq ft Subdivision Name: The Timbers at Everland Lot Size Acres: 0.13 acres County: Brevard Type: Single Family Residence Bedrooms: 2 beds Area: 1308 sq ft Year built: 2024 Bathrooms Full: 2 Rooms Total: 3

# **Building Details**

Construction Materials: Block, Stucco Sewer: Public Sewer Current Use: Residential Roof: Shingle

#### Architectural Style: Villa Heating: Central, Electric, 1 Stories: 1 Levels: One