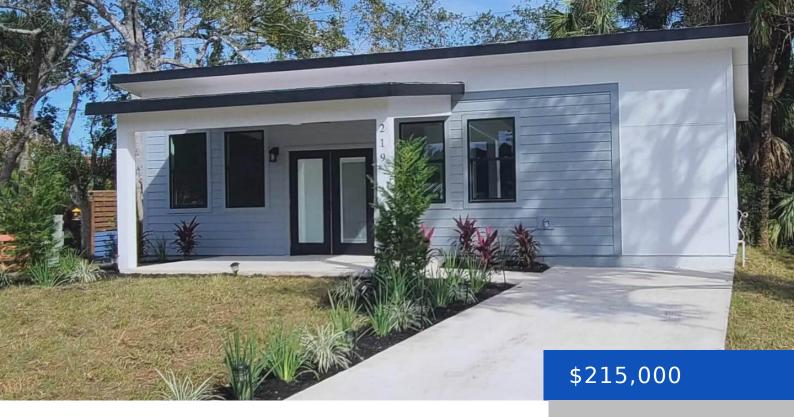

#### 205 FLAMINGO DRIVE, COCOA, FL, 32926

https://austingarnerrealestate.com

The newest tiny home in Peacewind, is being built, estimated to be finished before the end of 2024. Built on a slab with concrete driveway and covered front porch topped with a metal roof finished with landscaping. There isn't anything tiny about this kitchen with all full sized appliances, quartz counters and breakfast bar. Feel [...]

- 1 hed
- 1 bath
- Single Family Residence
- Residential
- Active
- 454 sq ft

#### **Basics**

Category: Residential Type: Single Family Residence

Status: Active Bedrooms: 1 bed

Bathrooms: 1 bath **Area: 454** sq ft Year built: 2024 Lot size: 0.17 sq ft

Subdivision Name: Peacewind **Bathrooms Full:** 1

## **Building Details**

Construction Materials: Frame, Fiber Cement Architectural Style: Other

Sewer: Public Sewer Heating: Electric, 1

Stories: 1 **Current Use:** Residential, Single Family

Roof: Metal