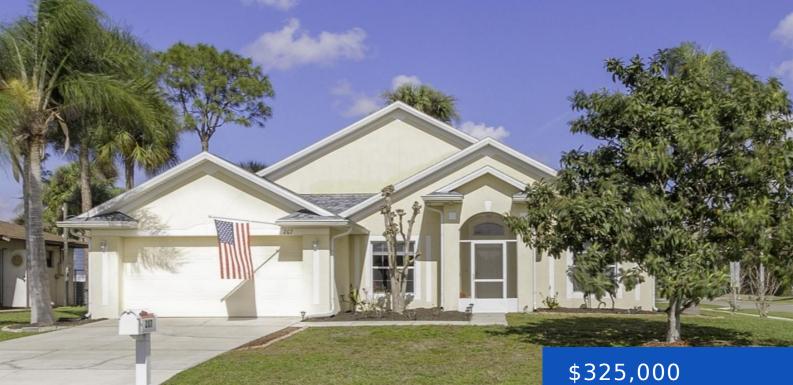

#### 207 ALCANTARRA STREET, PALM BAY, FL, 32907

https://austingarnerrealestate.com

This beautiful 2004 concrete block construction home, located on an oversized corner lot just a short walk from McAuliffe Elementary—perfect for growing families! Inside, you'll find soaring cathedral ceilings that enhance the bright, open floor plan. The spacious great room, kitchen, and eat-in dining area feature 18" tile throughout. The home also includes a convenient [...]

### Basics

Category: Residential Status: Active Bathrooms: 2 baths Lot size: 0.25 sq ft Subdivision Name: Port Malabar Unit 13 Lot Size Acres: 0.25 acres Type: Single Family Residence Bedrooms: 4 beds Area: 1913 sq ft Year built: 2004 Bathrooms Full: 2 County: Brevard

# **Building Details**

Building Area Total: 2385 sq ft
Sewer: Public Sewer
Current Use: Residential, Single Family
Roof: Shingle

Construction Materials: Stucco Heating: Central, Electric, 1 Stories: 1 Levels: One