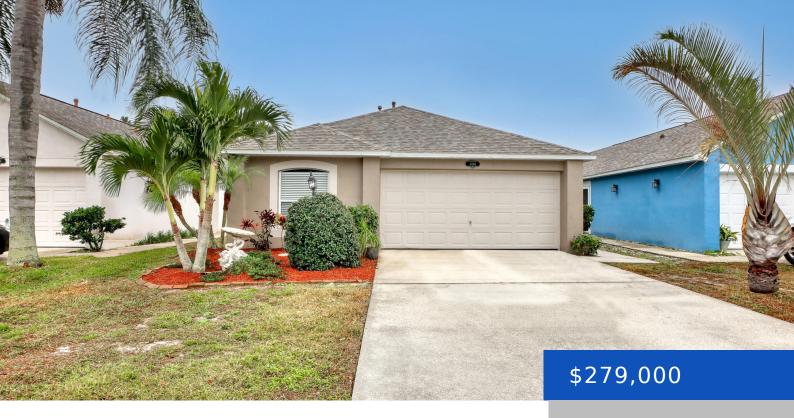

#### 2090 REDWOOD CIRCLE, PALM BAY, FL, 32905

https://austingarnerrealestate.com

☐ PRICE IMPROVEMENT! ☐ This beautifully crafted 3-bedroom, 2-bath home effortlessly blends modern style with everyday comfort. Located in a peaceful community that features a refreshing pool — perfect for those sultry summer days — this home is a true sanctuary for families seeking both space and tranquility. Step inside to discover a contemporary design [...]

#### **Basics**

Category: Residential Type: Single Family Residence

Status: Active Bedrooms: 3 beds
Bathrooms: 2 baths Area: 1292 sq ft

**Subdivision Name:** Courtyards at Sandy Pines Preserve Phase **Bathrooms Full:** 2

## **Building Details**

Lot size: 0.11 sq ft

**Construction Materials:** Stucco **Architectural Style:** Contemporary

**Sewer:** Public Sewer **Heating:** Central, 1

**Current Use:** Residential, Single Family **Stories:** 1

Roof: Shingle

Year built: 2001