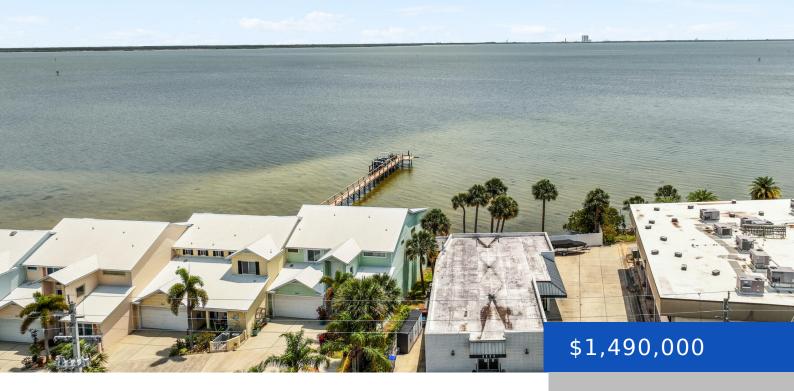

# 2225 S WASHINGTON AVENUE, TITUSVILLE, FL, 32780

https://austingarnerrealestate.com

This one-of-a-kind commercial/residential property on US-1 offers unmatched flexibility, income potential, and front-row views of rocket launches over the Indian River. Spanning 3,451 square feet with three separate meters, private entrances, firewalls, and addresses, this property is built for versatility—whether you're looking to live on-site, generate rental income, or launch a business.

#### **Basics**

Category: Residential Type: Single Family Residence

Status: Active Bedrooms: 3 beds

Bathrooms: 3 baths Area: 3451 sq ft

Lot size: 0.24 sq ft Year built: 1965

Subdivision Name: Bayview Bathrooms Full: 3
Lot Size Acres: 0.24 acres Rooms Total: 3

## **Amenities & Features**

Lot Features: Other

Waterfront Features: Lagoon, River Front WaterSource: Public, 1

**Appliances:** Dryer, Dishwasher, Electric Range, Microwave,

Refrigerator, Washer

Patio And Porch Features: Rear Porch, Terrace Cooling: Central Air