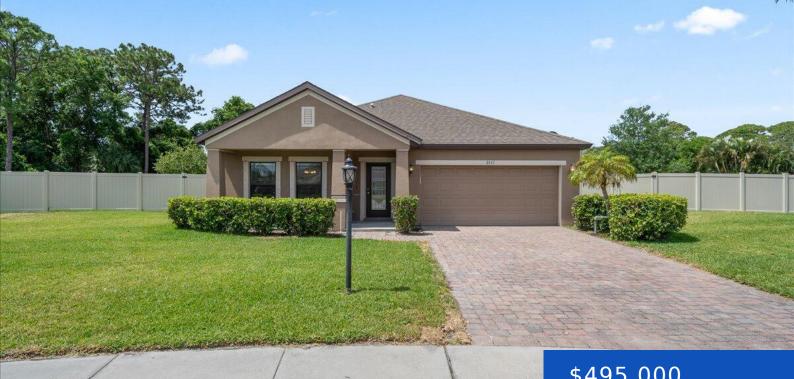

#### 2451 OKALANI STREET, MELBOURNE, FL, 32940

https://austingarnerrealestate.com

Nestled at the end of a cul-de-sac, this 3-bedroom, 2-bathroom home with an additional office offers the perfect blend of comfort, space, and convenience. Built in 2013 and set on an expansive .43acre lot with no rear neighbors, this property provides the peaceful privacy you've been looking for. Step inside to discover a bright, open [...]

- \$495,000

### Basics

Category: Residential Status: Active Bathrooms: 2 baths Lot size: 0.43 sq ft Subdivision Name: Ashley Oaks Lot Size Acres: 0.43 acres

**Type:** Single Family Residence Bedrooms: 3 beds Area: 1976 sq ft Year built: 2013 **Bathrooms Full:** 2 County: Brevard

# **Building Details**

Building Area Total: 2484 sq ft Sewer: Public Sewer **Current Use:** Single Family Roof: Shingle

Construction Materials: Block, Stucco Heating: Central, Electric, 1 Stories: 1 Levels: One