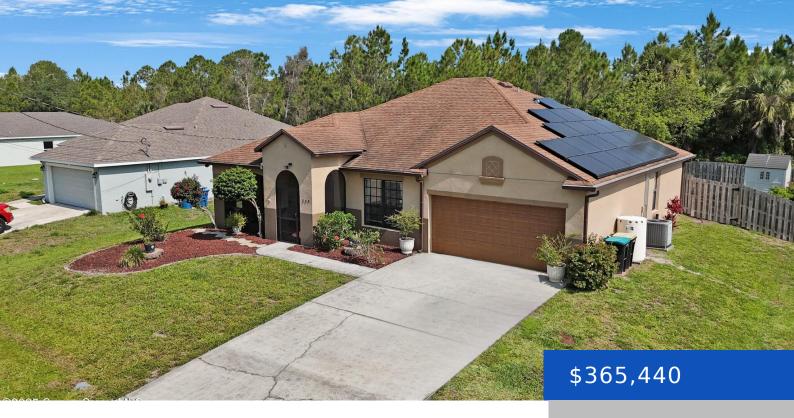

## 249 FRANZING STREET, PALM BAY, FL, 32908

https://austingarnerrealestate.com

Welcome to 249 Franzing Street – a beautifully maintained 3-bed, 2-bath home in the heart of Palm Bay! This stunning property features an open floor plan with a formal dining room, split bedroom layout, and dedicated laundry room. The modern kitchen boasts stainless steel appliances and flows into a spacious living area—perfect for entertaining. The [...]

### Basics

Category: Residential **Type:** Single Family Residence

Status: Active Bedrooms: 3 beds

Bathrooms: 2 baths **Area: 1808** sq ft Year built: 2008 Lot size: 0.23 sq ft

Subdivision Name: None **Bathrooms Full: 2** Lot Size Acres: 0.23 acres **Rooms Total:** 5