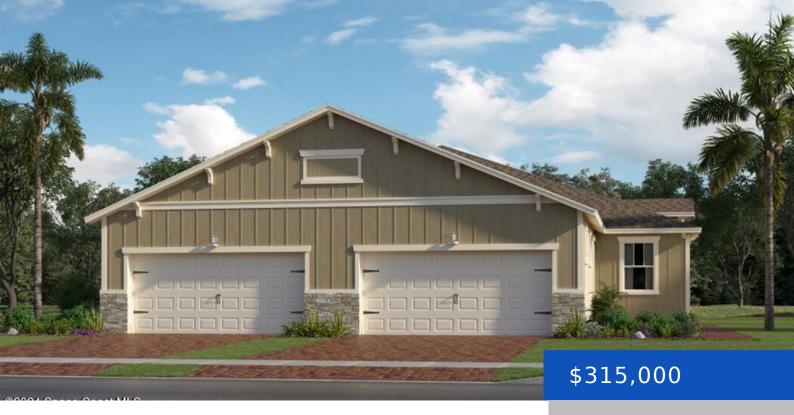

#### 2507 CERULEAN DRIVE, PALM BAY, FL, 32907

https://austingarnerrealestate.com

Welcome to Timbers at Everlands ~ Palms Bay's Newest 55+ Community. This single-story Azalea Model attached twin home provides the convenience of having everything you need on one level. The open-plan layout connects the well-equipped kitchen, intimate dining room and Great Room together to prioritize ease of living with glass sliders leading to an attached [...]

- 3 hads
- 2 baths
- Single Family Residence
- Residential
- Active
- 1758 sq ft

#### **Basics**

Category: Residential Type: Single Family Residence

Status: Active Bedrooms: 3 beds

Bathrooms: 2 baths Area: 1758 sq ft

Lot size: 0.14 sq ft Year built: 2025

**Subdivision Name:** The Timbers at Everland **Bathrooms Full:** 2

# **Building Details**

Construction Materials: Block, Stucco Architectural Style: Half Duplex

**Sewer:** Public Sewer **Heating:** Central, Electric, 1

Current Use: Residential Stories: 1

Roof: Shingle Levels: One