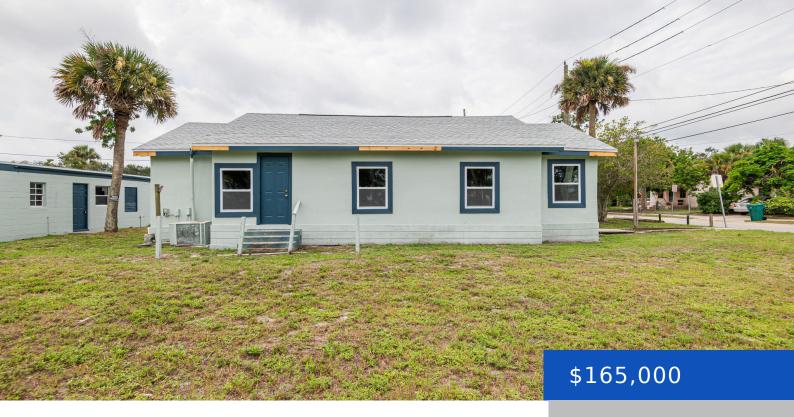

# 2511 LIPSCOMB STREET, MELBOURNE, FL, 32901

https://austingarnerrealestate.com

Opportunity awaits! Investor special and no need for a new roof as the seller has already done that for you. 2 separate buildings for under \$250k. Schedule a showing today.

- 5 beds
- 4 baths
- Single Family Residence
- Residential
- Active
- 1599 sq ft

#### **Basics**

Category: Residential Type: Single Family Residence

Status: Active Bedrooms: 5 beds

Bathrooms: 4 baths

Lot size: 0.18 sq ft

Year built: 1930

**Subdivision Name:** Hopkins Plat **Bathrooms Full:** 4