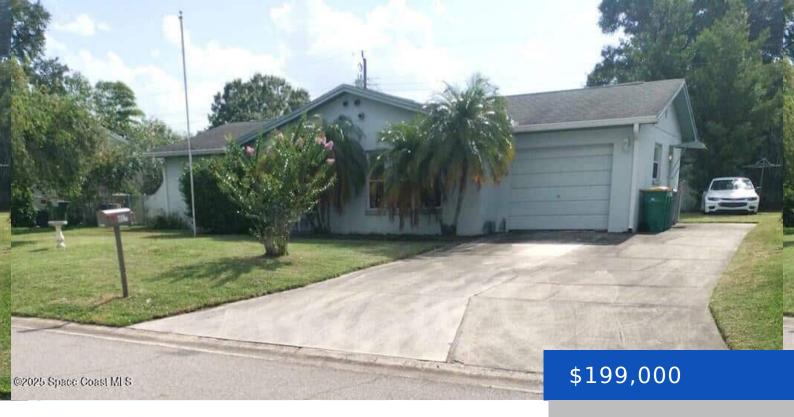

### 255 MONACO ROAD, MELBOURNE, FL, 32904

https://austingarnerrealestate.com

EXCELLENT opportunity to make this 3BD/2BA your own! This Concrete BLOCK home features single car GARAGE, enclosed back PORCH and sizable YARD with a SHED. CENTRALLY located to shops and dining in the heart of WEST MELBOURNE. No HOA fees!

- 3 beds
- 2 baths
- Single Family Residence
- Residential
- Active
- 1152 sa ft

#### **Basics**

Category: Residential Type: Single Family Residence

Status: Active Bedrooms: 3 beds

Bathrooms: 2 baths Area: 1152 sq ft

Lot size: 0.17 sq ft Year built: 1975

**Subdivision Name:** Cannova Park Sec B **Bathrooms Full:** 2