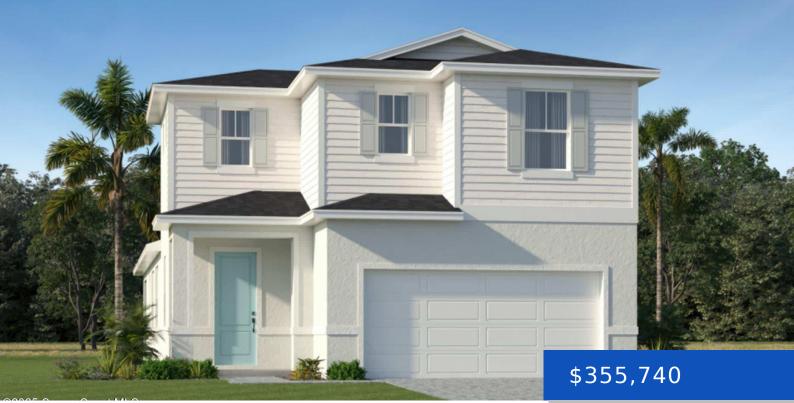

# 2643 ANTARUS DRIVE, PALM BAY, FL, 32907

https://austingarnerrealestate.com

Exclusive to active adults 55+ and better, this new two-story home is a modern take on a classic design. The foyer leads to an open floorplan among the kitchen, dining room and living room in a breezy layout that prioritizes functionality, along with an attached patio to offer outdoor moments. Throughout the home is a [...]

### Basics

Category: Residential Status: Active Bathrooms: 3 baths Lot size: 0.12 sq ft Subdivision Name: The Timbers at Everland Lot Size Acres: 0.12 acres County: Brevard Type: Single Family Residence Bedrooms: 3 beds Area: 2002 sq ft Year built: 2025 Bathrooms Full: 3 Rooms Total: 3