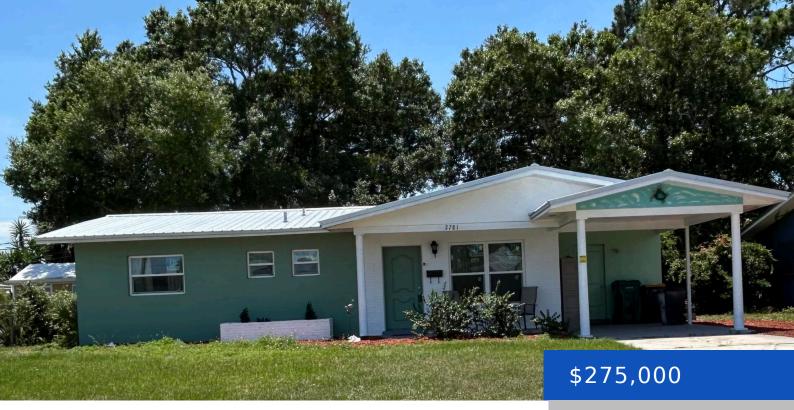

# 2781 CHOCTAW DRIVE, MELBOURNE, FL, 32935

https://austingarnerrealestate.com

Why buy new and wait? This home is move in ready with all new appliances, newer roof and A/C with new ducts and attic insulation. Fully renovated. This street has no thru traffic and is close to shopping, the airport, I95, and the beaches. No replacing a septic because this home is on city water [...]

#### **Basics**

Category: Residential Type: Single Family Residence

Status: Active Bedrooms: 3 beds

Bathrooms: 2 baths Area: 1148 sq ft

Lot size: 0.15 sq ft Year built: 1966

**Subdivision Name:** Indian Head Acres Sec 2 **Bathrooms Full:** 2

## **Building Details**

**Construction Materials:** Block, Stucco **Sewer:** Public Sewer

**Heating:** Electric, 1 **Current Use:** Residential, Single Family

Stories: 1 Roof: Metal

**Levels:** One **Carport Spaces:** 1