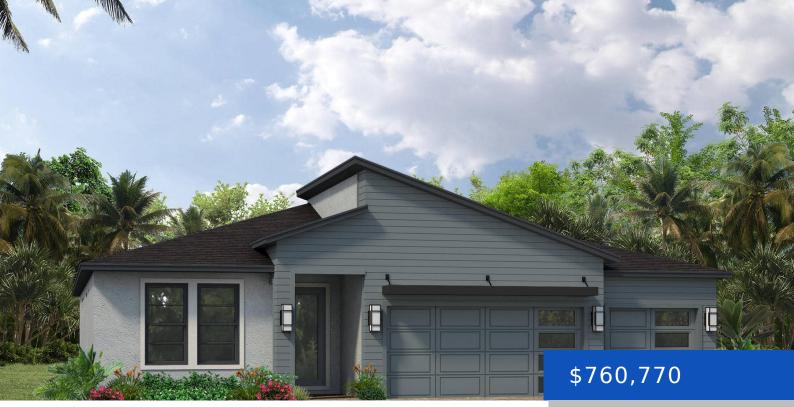

# 2887 SILVERLEFE LANE, MELBOURNE, FL, 32940

https://austingarnerrealestate.com

Crossmolina features a community pool and playground. This floorplan also has a Flex Room, the upgraded gourmet kitchen, bath #2 shower instead of tub, and the Study.

### Basics

Category: Residential Status: Active Bathrooms: 4 baths Lot size: 0.21 sq ft Subdivision Name: CROSSMOLINA Lot Size Acres: 0.21 acres County: Brevard Type: Single Family Residence Bedrooms: 4 beds Area: 2601 sq ft Year built: 2025 Bathrooms Full: 3 Rooms Total: 1