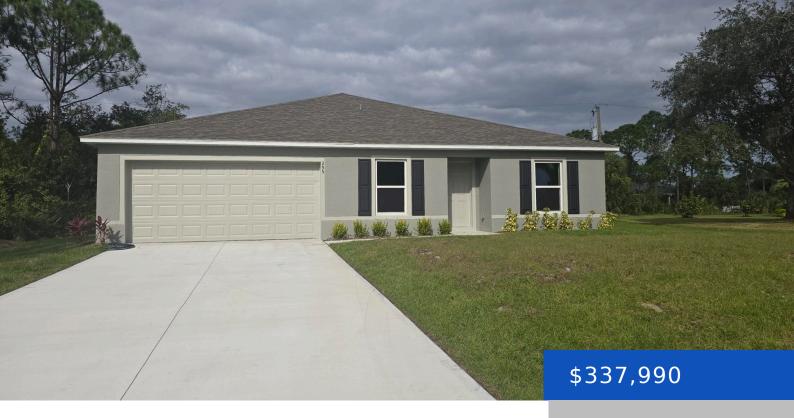

# 295 CRESCENT STREET, PALM BAY, FL, 32909

https://austingarnerrealestate.com

MOVE IN READY! AVAILABLE NOW! The ROYAL, part of our new Value Series homes. Known for being a quality build, this block constructed homes includes our energy smart features throughout. Over 1800 SF, Four sizeable Bedrooms and two Full Baths. If you're looking for an Open Floor Plan, this is the home for you. Large [...]

- 4 heds
- 2 baths
- Single Family Residence
- Residential
- Active
- 1806 sa ft

#### **Basics**

Category: Residential Type: Single Family Residence

Status: Active Bedrooms: 4 beds

Bathrooms: 2 baths Area: 1806 sq ft
Lot size: 0.26 sq ft Year built: 2024

**Subdivision Name:** Port Malabar Unit 25 **Bathrooms Full:** 2