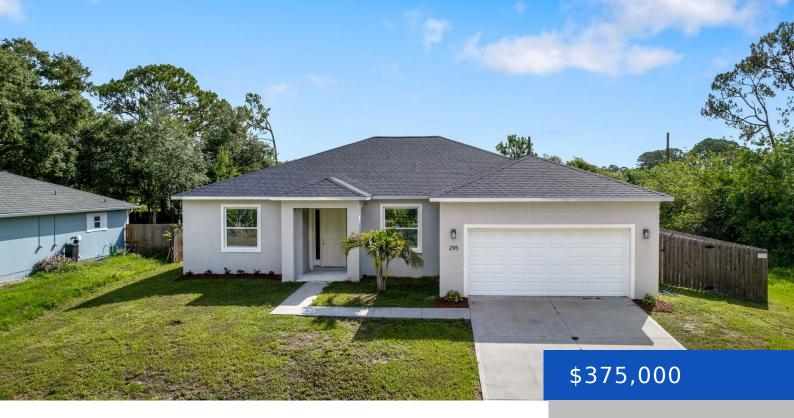

### 295 SAN MARINO ROAD, PALM BAY, FL, 32908

https://austingarnerrealestate.com

MORE PICTURES TO COME! The upgrades are done, the yard is fenced, this one's move-in ready without the wait. Built in 2021 and loaded with upgrades, this home features soaring 9'4" ceilings, 8' craftsman-style doors, wide wood-look tile flooring, and a fully fenced backyard, perfect for pets, play, or privacy. Enjoy peace of mind year-round [...]

#### **Basics**

Category: Residential Type: Single Family Residence

Status: Active Bedrooms: 4 beds

Bathrooms: 2 baths Area: 1822 sq ft

Lot size: 0.23 sq ft Year built: 2021

**Subdivision Name:** Port Malabar Unit 20 **Bathrooms Full:** 2

## **Building Details**

Building Area Total: 2566 sq ft Construction Materials: Block, Concrete, Stucco

**Architectural Style:** Ranch **Sewer:** Septic Tank

**Heating:** Central, 1 **Current Use:** Single Family