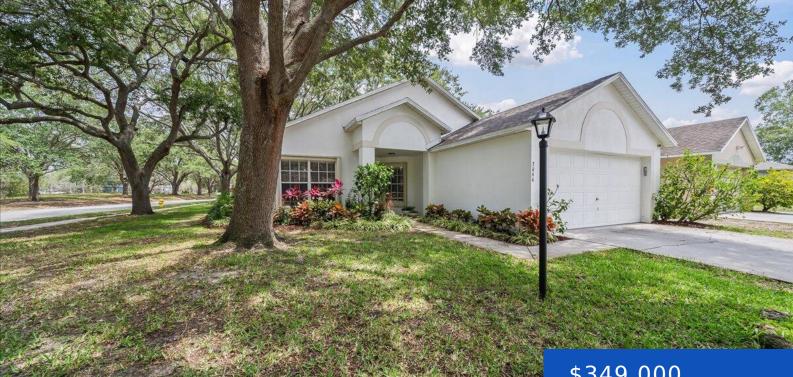

#### **3046 SEBASTIAN LANE, MELBOURNE, FL,** 32935

https://austingarnerrealestate.com

Beautifully Updated Corner Home in Prime Location! Welcome to this stunning 3-bedroom, 2-bathroom corner lot home, fully updated and move-in ready. Ideally located in the heart of town, minutes from Wickham Park, Eau Gallie Arts District, and a variety of shopping and dining options. Step inside to discover a light-filled, open floor plan featuring vaulted [...]

### Basics

Category: Residential Status: Active Bathrooms: 2 baths Lot size: 0.12 sq ft Subdivision Name: James Landing Lot Size Acres: 0.12 acres Type: Single Family Residence Bedrooms: 3 beds Area: 1320 sq ft Year built: 1996 Bathrooms Full: 2 County: Brevard

# **Building Details**

Construction Materials: Stucco Heating: Central, 1 Stories: 1 Levels: One Sewer: Public Sewer Current Use: Residential Roof: Shingle

## **Amenities & Features**

Laundry Features: In Garage Utilities: Cable Available, Electricity Connected, Sewer Connected, Water Connected

Parking Features: Attached, Garage

WaterSource: Public,

**Interior Features:** Breakfast Bar, Ceiling Fan(s), Open Floorplan, Primary Downstairs, Vaulted Ceiling(s), Walk-In Closet(s), Primary Bathroom -Tub with Separate Shower, Butler Pantry, Split Bedrooms