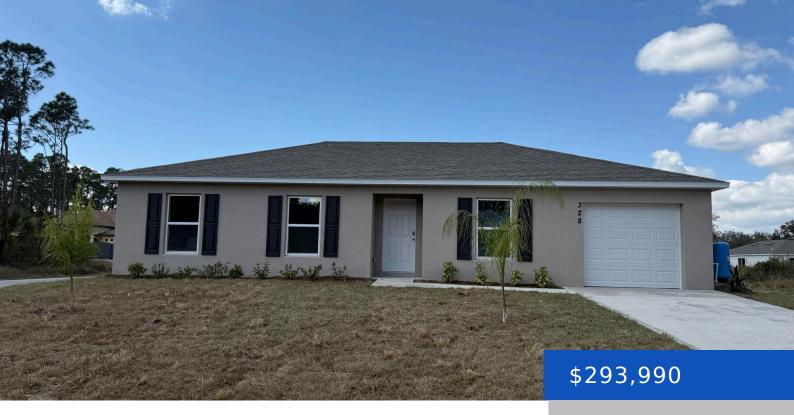

# 328 SANTA ROSA AVENUE, PALM BAY, FL, 32908

https://austingarnerrealestate.com

READY NOW! MOVE IN READY! Come see the beautiful Palm floor model has 1243 square feet of living space and comes equipped with 3 bedrooms, 2 bathrooms and a single car garage. Inside features include stain resistant wall to wall carpeting in the main living areas and a vinyl floor in the wet areas. 30" [...]

#### **Basics**

Category: Residential Type: Single Family Residence

Status: Active Bedrooms: 3 beds

Bathrooms: 2 baths Area: 1243 sq ft

Lot size: 0.24 sq ft Year built: 2025

**Subdivision Name:** Port Malabar Unit 20 **Bathrooms Full:** 2

### **Building Details**

Building Area Total: 1500 sq ft Construction Materials: Block, Concrete, Stucco

**Sewer:** Aerobic Septic **Heating:** Central, Electric, 1

Current Use: ResidentialStories: 1Roof: ShingleLevels: One