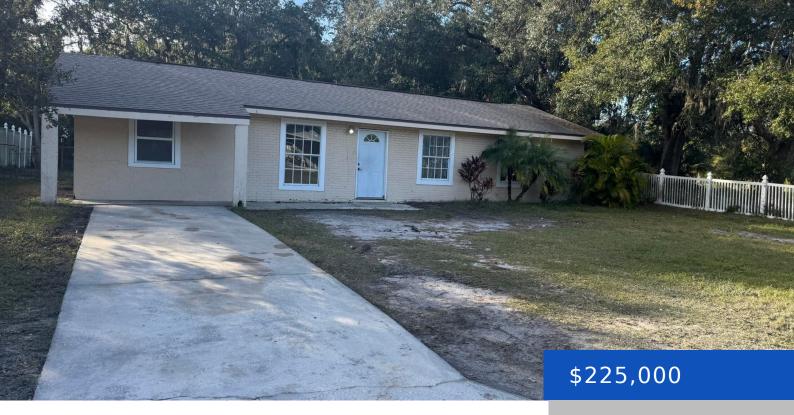

# 329 CHERRY LAUREL AVENUE, COCOA, FL, 32926

https://austingarnerrealestate.com

Coming Soon! New Flooring and fresh paint being added to this gem. Previously used as a rental by the owner and now hitting the market. More Details to follow.

#### **Basics**

Category: Residential Type: Single Family Residence

Status: Active Bedrooms: 3 beds

Bathrooms: 2 baths Area: 1030 sq ft

Lot size: 0.19 sq ft

Year built: 1978

**Subdivision Name:** Garden Estates Replat **Bathrooms Full:** 2