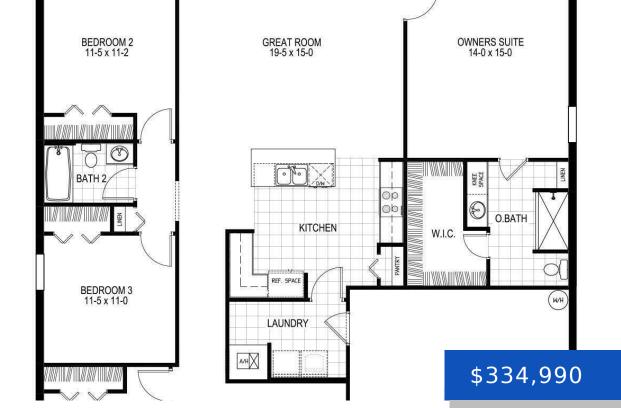

#### 3360 FREEDOM AVENUE, PALM BAY, FL, 32908

https://austingarnerrealestate.com

MOVE IN READY! AVAILABLE NOW! The ROYAL, part of our new Value Series homes. Known for being a quality build, this block constructed homes includes our energy smart features throughout. Over 1800 SF, Four sizeable Bedrooms and two Full Baths. If you're looking for an Open Floor Plan, this is the home for you. Large [...]

- 4 heds
- 2 haths
- Single Family Residence
- Residential
- Active
- 1806 sa ft

#### **Basics**

Category: Residential Type: Single Family Residence

Status: Active Bedrooms: 4 beds

Bathrooms: 2 baths Area: 1806 sq ft

Lot size: 0.23 sq ft Year built: 2025

**Subdivision Name:** Port Malabar Unit 30 **Bathrooms Full:** 2

## **Building Details**

Building Area Total: 2224 sq ft Construction Materials: Block, Concrete, Stucco

**Sewer:** Septic Tank **Heating:** Central, Electric, 1

Current Use: ResidentialStories: 1Roof: ShingleLevels: One

#### **Amenities & Features**

Laundry Features: Electric Dryer Hookup, Flooring: Carpet, Vinyl

Gas Dryer Hookup, Washer Hookup

Utilities: Cable Available, Electricity Parking Features: Attached

Connected. Water Available

**Garage Spaces:** 2, 1 **WaterSource:** Well,

Appliances: Disposal, Dishwasher, Electric Interior Features: Kitchen Island, Open

Range, Electric Water Heater, Ice Maker Floorplan, Pantry, Primary Downstairs, Walk-In Closet(s), Primary Bathroom - Tub with Shower,

Split Bedrooms

**Lot Features:** Cleared **Cooling:** Central Air, Electric

### Fees & Taxes

Tax Assessed Value: \$238.60