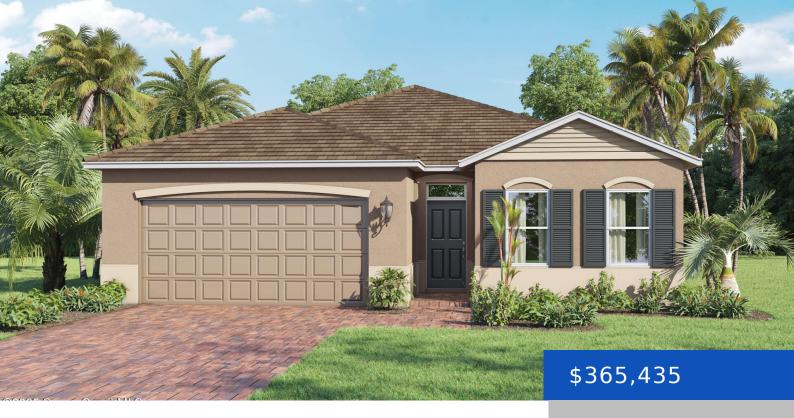

# 3931 HOLLINGSWORTH DRIVE, PALM BAY, FL, 32909

https://austingarnerrealestate.com

The Delray is a stunning one-story floorplan in our Cypress Bay West community in Palm Bay, Florida. Built with durable concrete block construction, this 4-bedroom, 2-bathroom home offers 2,034 square feet of living space. The open-concept design features oversized tile flooring in the main living and wet areas. The spacious kitchen includes an island with [...]

#### **Basics**

Category: Residential Type: Single Family Residence

Status: Active Bedrooms: 4 beds

Bathrooms: 2 baths Area: 2034 sq ft

Lot size: 0.21 sq ft Year built: 2025

**Subdivision Name:** Cypress Bay West Freedom **Bathrooms Full:** 2

## **Building Details**

Construction Materials: Block, Stucco Architectural Style: Traditional

**Sewer:** Public Sewer **Heating:** Central, Electric, 1

**Current Use:** Single Family **Stories:** 1

Roof: Shingle

#### **Amenities & Features**

Flooring: Carpet, Tile

Utilities: Cable Available, Electricity

Available, Sewer Available, Water Available

Parking Features: Garage Garage Spaces: 2, 1

WaterSource: Public, Appliances: Disposal, Dishwasher, Electric

Oven, Electric Range, Microwave,

Refrigerator

**Interior Features:** Entrance Foyer, Eat-in **Lot Features:** Corner Lot Kitchen, Kitchen Island, Open Floorplan, Pantry,

Patio And Porch Features: Patio Cooling: Electric