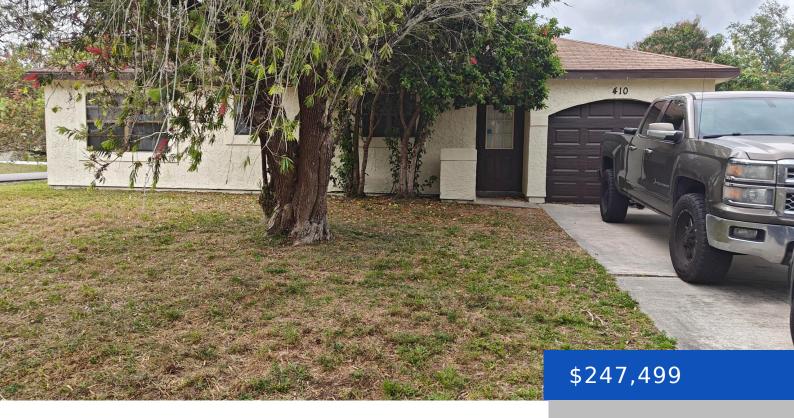

# 410 FERNANDINA STREET, PALM BAY, FL, 32907

https://austingarnerrealestate.com

New Owner Wanted! 2 Bedroom 2 bathroom home in NW Palm Bay with City Water and City Sewer Available NOW! Oversized Corner Lot with plenty of room to park your toys (Boat/RV/Quad)

- 2 heds
- 2 baths
- Single Family Residence
- Residential
- Active
- 901 sq ft

### **Basics**

Category: Residential Type: Single Family Residence

Status: Active Bedrooms: 2 beds

Bathrooms: 2 baths Area: 901 sq ft
Lot size: 0.24 sq ft Year built: 1985

Subdivision Name: Port Malabar Unit 13 Bathrooms Full: 2