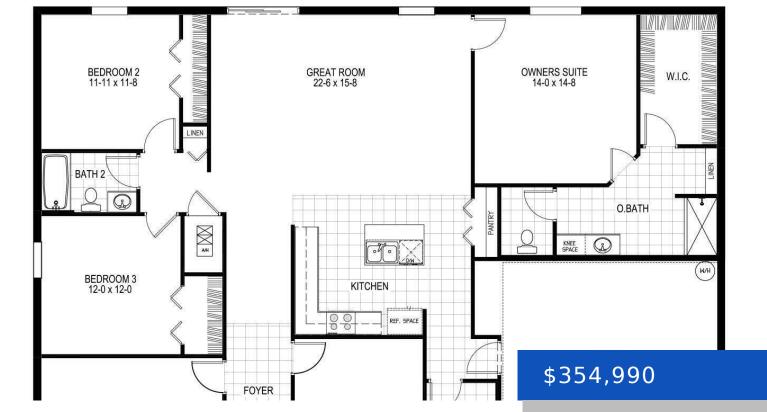

### 411 KRASSNER DRIVE, PALM BAY, FL, 32907

https://austingarnerrealestate.com

HOME IS COMPLETED and READY NOW! Majestic Model! Newly built, block constructed home includes energy smart features throughout. Over 2100sf of living space, Four sizeable Bedrooms and two Full Baths. If you're looking for an Open Floor Plan, this is the home for you. Large Kitchen Island overlooking the spacious Great Room. Comes with a [...]

- 4 beds
- 2 baths
- Single Family Residence
- Residential
- Active
- 2134 sa ft

#### **Basics**

Category: Residential Type: Single Family Residence

Status: Active Bedrooms: 4 beds

Bathrooms: 2 baths Area: 2134 sq ft
Lot size: 0.23 sq ft Year built: 2024

**Subdivision Name:** Port Malabar Unit 39 **Bathrooms Full:** 2

## **Building Details**

Building Area Total: 2572 sq ft Construction Materials: Block, Concrete, Stucco

**Sewer:** Septic Tank **Heating:** Central, Electric, 1

Current Use: ResidentialStories: 1Roof: ShingleLevels: One

**Garage Spaces:** 2, 1 **WaterSource:** Well,

**Appliances:** Disposal, Dishwasher, Electric Range, Electric Water Heater, Ice Maker Floorplan, Pantry, Primary Downstairs, Wa

Floorplan, Pantry, Primary Downstairs, Walk-In Closet(s), Primary Bathroom - Tub with Shower,

Split Bedrooms

**Lot Features:** Cleared **Cooling:** Central Air, Electric