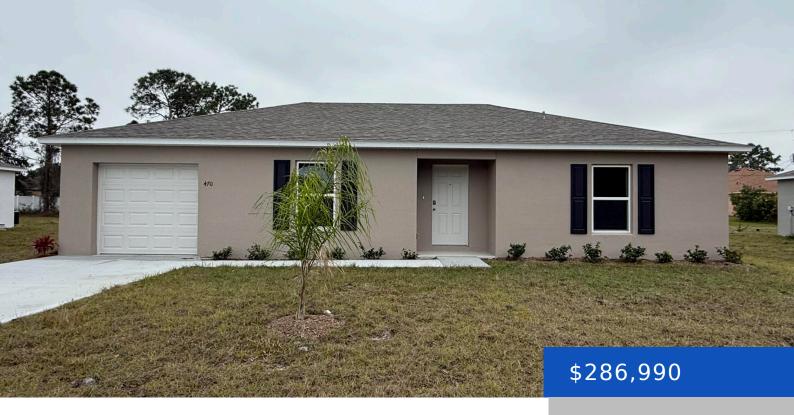

### 470 DADEVILLE STREET, PALM BAY, FL, 32909

https://austingarnerrealestate.com

BAMBOO MODEL! Come see the beautiful Bamboo model which boasts 1239 square feet of living space and comes equipped with 2 bedrooms, 2 bathrooms and a single car garage. Inside features include vinyl in the wet areas and carpet through the rest of the home. Laminate countertops and 30" upper cabinets in the kitchen.

#### **Basics**

Category: Residential Type: Single Family Residence

Status: Active Bedrooms: 2 beds

Bathrooms: 2 baths Area: 1239 sq ft

Lot size: 0.23 sq ft

Year built: 2024

**Subdivision Name:** Port Malabar Unit 25 **Bathrooms Full:** 2

### **Building Details**

Building Area Total: 1500 sq ft Construction Materials: Block, Concrete, Stucco

**Sewer:** Septic Tank **Heating:** Central, Electric, 1

Current Use: ResidentialStories: 1Roof: ShingleLevels: One