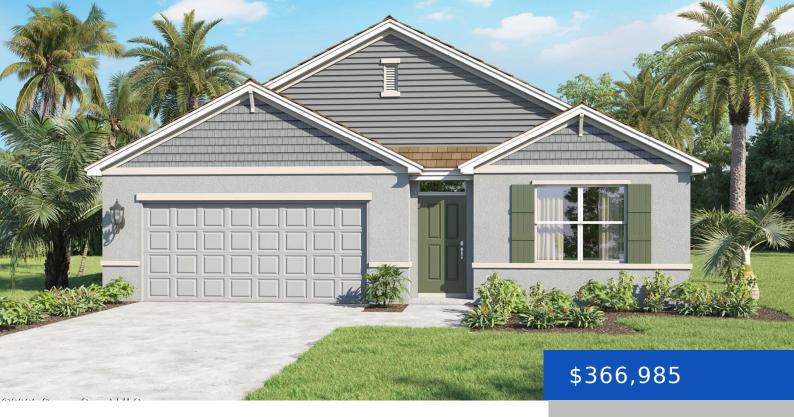

#### 490 AVOCADO ROAD, PALM BAY, FL, 32907

https://austingarnerrealestate.com

Introducing the Cali floorplan in Palm Bay, Florida, combining sophistication and comfort. Located in a boat and RV-friendly area, this property offers unmatched convenience and flexibility—without HOA restrictions. This 4-bedroom, 2-bathroom home spans 1,828 square feet with quartz countertops and luxury vinyl plank floors throughout main living and wet areas. The open-concept layout connects the [...]

- 4 beds
- 2 baths
- Single Family Residence
- Residential
- Active
- 1828 sq ft

Bedrooms: 4 beds

**Area: 1828** sq ft

Year built: 2025

**Bathrooms Full:** 2

**Rooms Total:** 7