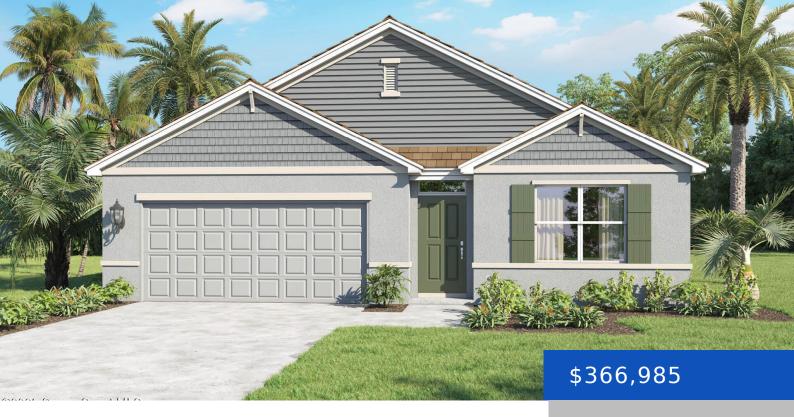

### 521 RALEIGH ROAD, PALM BAY, FL, 32909

https://austingarnerrealestate.com

Introducing the Cali floorplan in Palm Bay, Florida, combining sophistication and comfort. Located in a boat and RV-friendly area, this property offers unmatched convenience and flexibility—without HOA restrictions. This 4-bedroom, 2-bathroom home spans 1,828 square feet with quartz countertops and luxury vinyl plank floors throughout main living and wet areas. The open-concept layout connects the [...]

- 4 beds
- 2 baths
- Single Family Residence
- Residential
- Active
- 1828 sq ft

#### **Basics**

Category: Residential Type: Single Family Residence

Status: Active Bedrooms: 4 beds

Bathrooms: 2 baths Area: 1828 sq ft

Lot size: 0.23 sq ft Year built: 2025

**Subdivision Name:** Port Malabar Unit 50 **Bathrooms Full:** 2