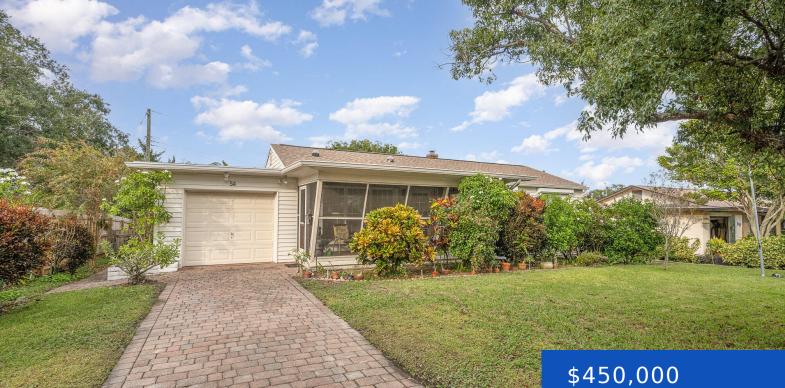

#### 54 BURLINGTON AVENUE, ROCKLEDGE, FL, 32955

https://austingarnerrealestate.com

HUGE PRICE REDUCTION! Come see it before it is SOLD! Nestled in the heart of the Valencia Historic District in Old Rockledge, this unique property offers a rare opportunity to own a double lot spanning 0.34 acres. With its lush landscaping and charming features, this residence is perfect for those seeking both comfort & character. [...]

### Basics

Category: Residential Status: Active Bathrooms: 2 baths Lot size: 0.34 sq ft Subdivision Name: Rockledge Villas Lot Size Acres: 0.34 acres County: Brevard Type: Single Family Residence Bedrooms: 3 beds Area: 1380 sq ft Year built: 1955 Bathrooms Full: 1 Rooms Total: 8

# **Building Details**

Construction Materials: Block Sewer: Public Sewer Current Use: Residential, Single Family Roof: Shingle Carport Spaces: 2 Architectural Style: Traditional Heating: Electric, 1 Stories: 2 Levels: Two