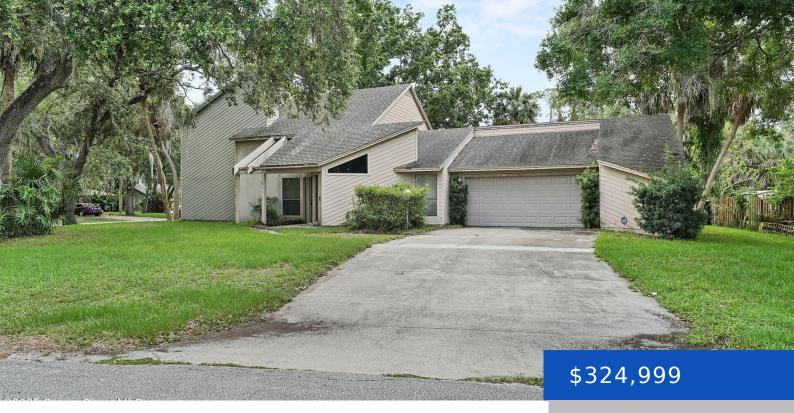

# 583 EMPIRE AVENUE, PALM BAY, FL, 32907

https://austingarnerrealestate.com

Welcome to a spacious and inviting 3-bedroom, 2-bathroom home nestled in the heart of Palm Bay, Florida. Built in 1984 and situated on a generous 0.31-acre lot, this two-story residence offers 2,302 square feet of comfortable living space, perfect for families seeking room to grow. The home's thoughtful layout includes a cozy fireplace, adding warmth [...]

#### **Basics**

Category: Residential Status: Active Bathrooms: 2 baths Lot size: 0.31 sq ft Subdivision Name: Port Malabar Country Club Unit 8 Lot Size Acres: 0.31 acres Type: Single Family Residence Bedrooms: 3 beds Area: 2302 sq ft Year built: 1984 Bathrooms Full: 2 County: Brevard