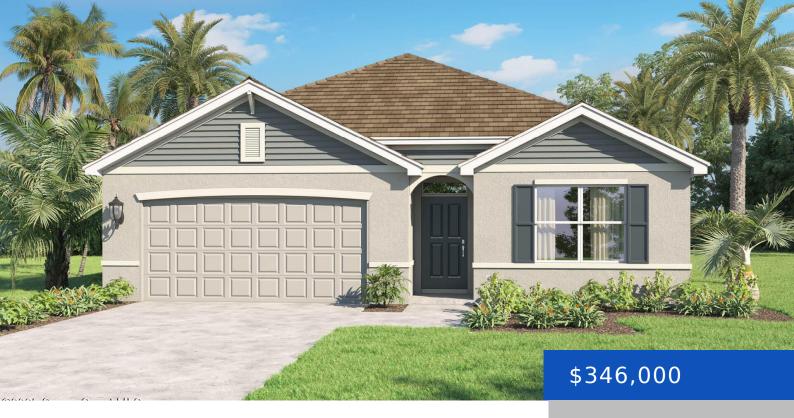

# 590 FORT PIERCE STREET, PALM BAY, FL, 32908

https://austingarnerrealestate.com

Introducing the Cali floorplan in Palm Bay, Florida, combining sophistication and comfort. Located in a boat and RV-friendly area, this property offers unmatched convenience and flexibility—without HOA restrictions. This 4-bedroom, 2-bathroom home spans 1,828 square feet with quartz countertops and tile floors throughout main living and wet areas. The open-concept layout connects the living room, [...]

- 4 heds
- 2 baths
- Single Family Residence
- Residential
- Active
- 1828 sq ft

#### **Basics**

Category: Residential Type: Single Family Residence

Status: Active Bedrooms: 4 beds

Bathrooms: 2 baths Area: 1828 sq ft

Lot size: 0.23 sq ft Year built: 2025

Subdivision Name: Port Malabar Unit 11 Bathrooms Full: 2