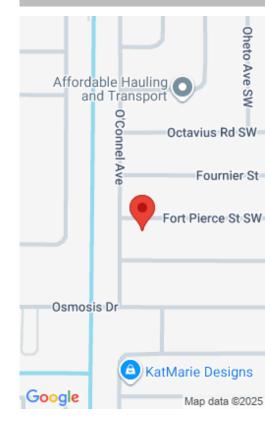

# 590 FORT PIERCE STREET, PALM BAY, FL, 32908

https://austingarnerrealestate.com

Introducing the Cali floorplan in Palm Bay, Florida, combining sophistication and comfort. Located in a boat and RV-friendly area, this property offers unmatched convenience and flexibility—without HOA restrictions. This 4-bedroom, 2-bathroom home spans 1,828 square feet with quartz countertops and tile floors throughout main living and wet areas. The open-concept layout connects the living room, [...]