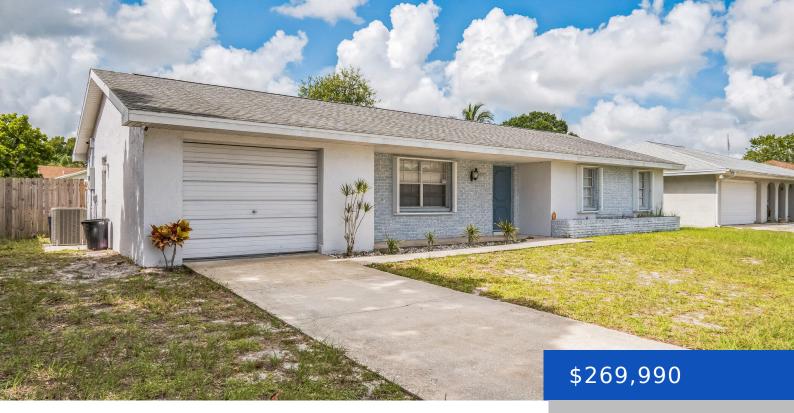

#### **617 TULANE AVENUE, MELBOURNE, FL, 32901** https://austingarnerrealestate.com

SELLER OFFERING 2.5% CREDIT TOWARDS BUYER'S CLOSING COSTS! Great 3 bedroom/ 2 bathroom CBS home with a 1-car garage, large enclosed lanai in the back and a spacious, fenced-in backyard with an additional storage shed! Home has a separate living room and dining area, large master bedroom with a walk-in closet and attached master bathroom! [...]

- 3 beds
- 2 baths
- Single Family Residence
- Residentia
- Active
- 1476 sq ft

### Basics

Category: Residential Status: Active Bathrooms: 2 baths Lot size: 0.18 sq ft Subdivision Name: University Estates Lot Size Acres: 0.18 acres Type: Single Family Residence Bedrooms: 3 beds Area: 1476 sq ft Year built: 1977 Bathrooms Full: 2 County: Brevard