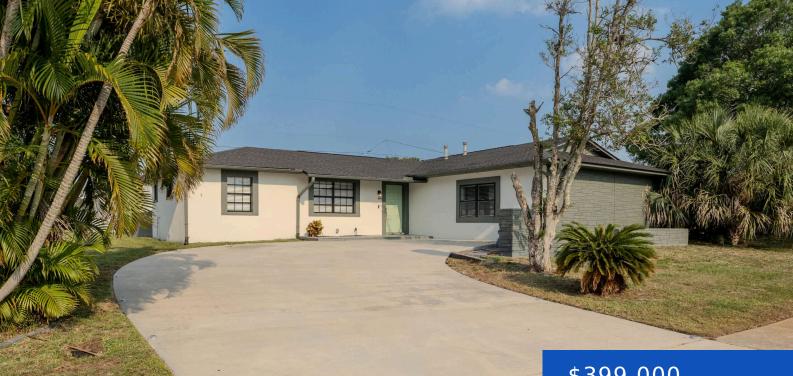

#### 629 TUPELO DRIVE, MELBOURNE, FL, 32935

https://austingarnerrealestate.com

Welcome to this beautifully remodeled home in the desirable Greentree Park community of Melbourne, FL! This stunning singlefamily residence offers 3 bedrooms, 2 bathrooms, and 1,916 square feet of thoughtfully updated living space. Step inside to find luxury vinyl plank flooring throughout, a modern kitchen with Calacatta quartz countertops, and a spacious, open-concept layout. The [...]

#### \$399,000

#### **Basics**

Category: Residential Status: Active Bathrooms: 2 baths Lot size: 0.22 sq ft Subdivision Name: Greentree Park Subd Second Addn Lot Size Acres: 0.22 acres **County:** Brevard

**Building Details** 

## Fees & Taxes

Tax Assessed Value: \$4,140

**Type:** Single Family Residence Bedrooms: 3 beds Area: 1916 sq ft **Year built:** 1983 Bathrooms Full: 2 **Zoning:** Residential

le: Ranch 1