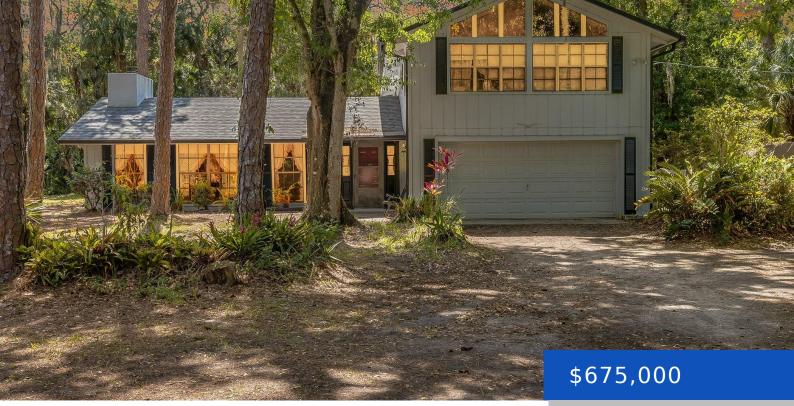

#### 630 CHASE HAMMOCK ROAD, MERRITT ISLAND, FL, 32953

https://austingarnerrealestate.com

3 acres with 2 stall barn and fenced pasture for horses on this beautifully wooded property on north Merritt Island. You will enjoy the peace and quiet. This flag lot property boasts spacious 3 bedroom 2.5 bath home with 2 car garage. Large downstairs living area with vaulted ceilings, fireplace with oak wood walls and [...]

#### Basics

Category: Residential Status: Active Bathrooms: 3 baths Lot size: 3.07 sq ft Subdivision Name: None Lot Size Acres: 3.07 acres Type: Single Family Residence Bedrooms: 3 beds Area: 2254 sq ft Year built: 1978 Bathrooms Full: 2 County: Brevard

# **Building Details**

Construction Materials: Frame Sewer: Septic Tank Current Use: Horses, Residential Roof: Shingle Architectural Style: Ranch Heating: Central, Electric, 1 Stories: 2 Levels: Two

Lot Features: Flag Lot, Many Trees, Wooded

Fireplaces Total: 2